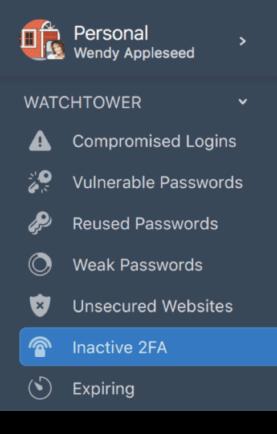

## PASSWORD MANAGER

#### Last Pass

#### www.lastpass.com

(\$36.00 per year for the premium plan).Keep all of your accounts safe and sound with a service that will generate strong, individual passwords that it stores for you, all secured by a single master password.

It is easy to use and supported across most platforms.