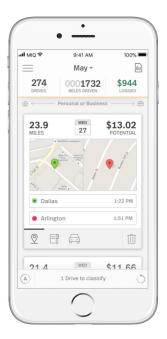

## **MILEIQ.COM**

" This app has made my independent contractor life so much easier! One less thing to worry about! Thank you @MilelQ " - Cisco A., Twitter Review 4.5 ★★★★↓ average rating in Apple App Store & Google Play 51

## MILEIQ.COM

### Automatic mileage tracking that works.

#### **Automatic Tracking**

MilelQ captures your drives automatically. The app runs in the background tracking your miles and creating a comprehensive record of your drives.

#### **Classify Drives With Ease**

Swipe right for business drives – swipe left for personal drives. Easily add details such as parking, tolls or drive purposes to suit your specific needs.

#### **Accurate Reports**

MileIQ creates a record of your mileage and sends you weekly reports. Use the web dashboard to generate highly customizable reports.

52