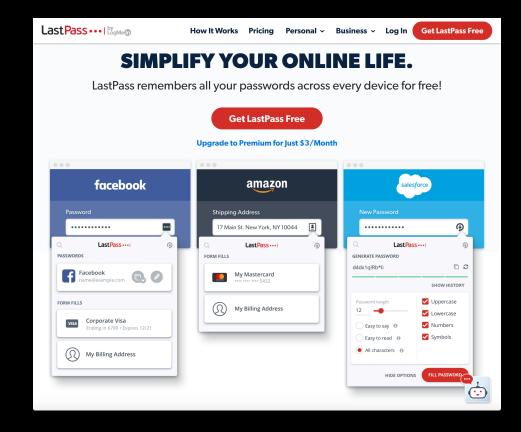

#### Last Pass

#### www.lastpass.com

(\$36.00 per year for the premium plan).Keep all of your accounts safe and sound with a service that will generate strong, individual passwords that it stores for you, all secured by a single master password.

It is easy to use and supported across most platforms.