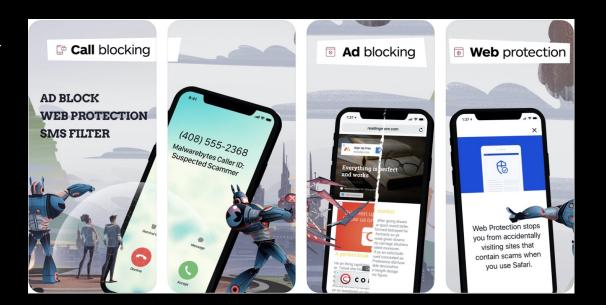

## **MALWAREBYTES**

Appraisers will find MalwareBytes extremely useful in protecting their computer from worms, rogues, dialers, Trojans, rootkits, spyware, exploits, bots, and other malware.

The software is available as free or paid versions. The free version will only check your computer when it is intentionally run by you. The paid version checks for issues in real time.

## **MALWAREBYTES MOBILE SECURITY**

A few days ago, my wife received a message from a hacker saying he had taken over her iPhone and would require that she purchase a product to rid her of the malicious advertising. I quickly called Apple, and they helped me get rid of the repeating advertisement. Before we completed the call, she advised that I install Malwarebytes Mobile Security to prevent this from háppening again.