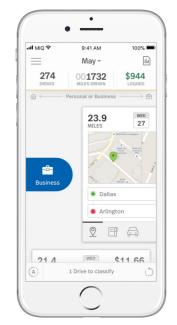

## **MILEIQ.COM**

" This app has made my independent contractor life so much easier! One less thing to worry about! Thank you @MilelQ " - Cisco A., Twitter Review 4.5 ★★★★↓ average rating in Apple App Store & Google Play 51

## MILEIQ.COM

### Automatic mileage tracking that works.

#### **Automatic Tracking**

MilelQ captures your drives automatically. The app runs in the background tracking your miles and creating a comprehensive record of your drives.

#### **Classify Drives With Ease**

Swipe right for business drives – swipe left for personal drives. Easily add details such as parking, tolls or drive purposes to suit your specific needs.

#### **Accurate Reports**

MileIQ creates a record of your mileage and sends you weekly reports. Use the web dashboard to generate highly customizable reports.

52