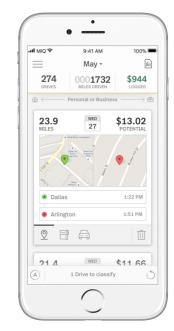

## **MILEIQ.COM**

" This app has made my independent contractor life so much easier! One less thing to worry about! Thank you @MilelQ " - Cisco A., Twitter Review 4.5 ★★★★↓ average rating in Apple App Store & Google Play 51

## MILEIQ.COM

### Automatic mileage tracking that works.

#### **Automatic Tracking**

MilelQ captures your drives automatically. The app runs in the background tracking your miles and creating a comprehensive record of your drives.

#### **Classify Drives With Ease**

Swipe right for business drives – swipe left for personal drives. Easily add details such as parking, tolls or drive purposes to suit your specific needs.

#### **Accurate Reports**

MileIQ creates a record of your mileage and sends you weekly reports. Use the web dashboard to generate highly customizable reports.

52