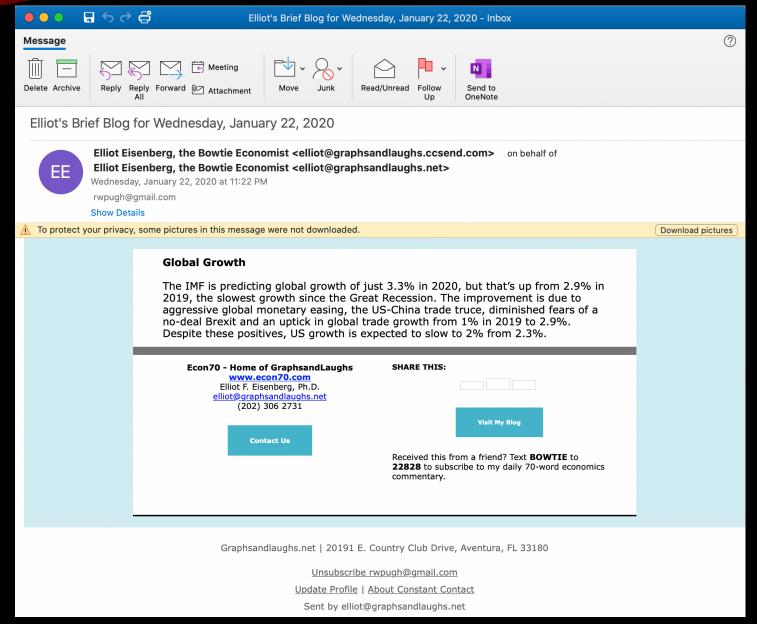

include a location for quick navigation, notes with a free text description, and file attachments of any kind for employee collaboration, so employees can always be on top of their job role requirements.







## 🕅 freedom

## Freedom to do your best work from home

Freedom is the app and website blocker for Mac, Windows, Android, iOS, and Chrome, used by over 1,000,000 people to reclaim focus and productivity. Experience the freedom to do what matters most.



### **TONY SEBA'S KEY EXPONENTIAL TECHNOLOGIES**

**SENSORS – THE INTERNET OF THINGS ARTIFICIAL INTELLEGENCE – MACHINE LEARNING ROBOTICS SOLAR PV ENERGY STORAGE 3D PRINTING 3D VISUALIZATION MOBILE INTERNET AND CLOUD BIG DATA – OPEN DATA UNMANNED AERIAL VEHICLES / NANO SATELLITES EMONEY / EFINANCE** 

### ELLIOTT EISENBERG'S BLOG



### **ANN O'ROURKE'S NEWSLETTER**



Keep Up With Timely Important Industry News







Kiplinger





## WHAT I READ



Forbes

# THE WALL STREET JOURNAL.



### THANK YOU FOR BEING HERE

Call me with any questions...Wayne

# **R. Wayne Pugh, MAI, FRICS, CCIM, CDEI** 225-802-5910, wayne@laappraisal.com

© 2020, R. Wayne Pugh & Company, All rights reserved worldwide